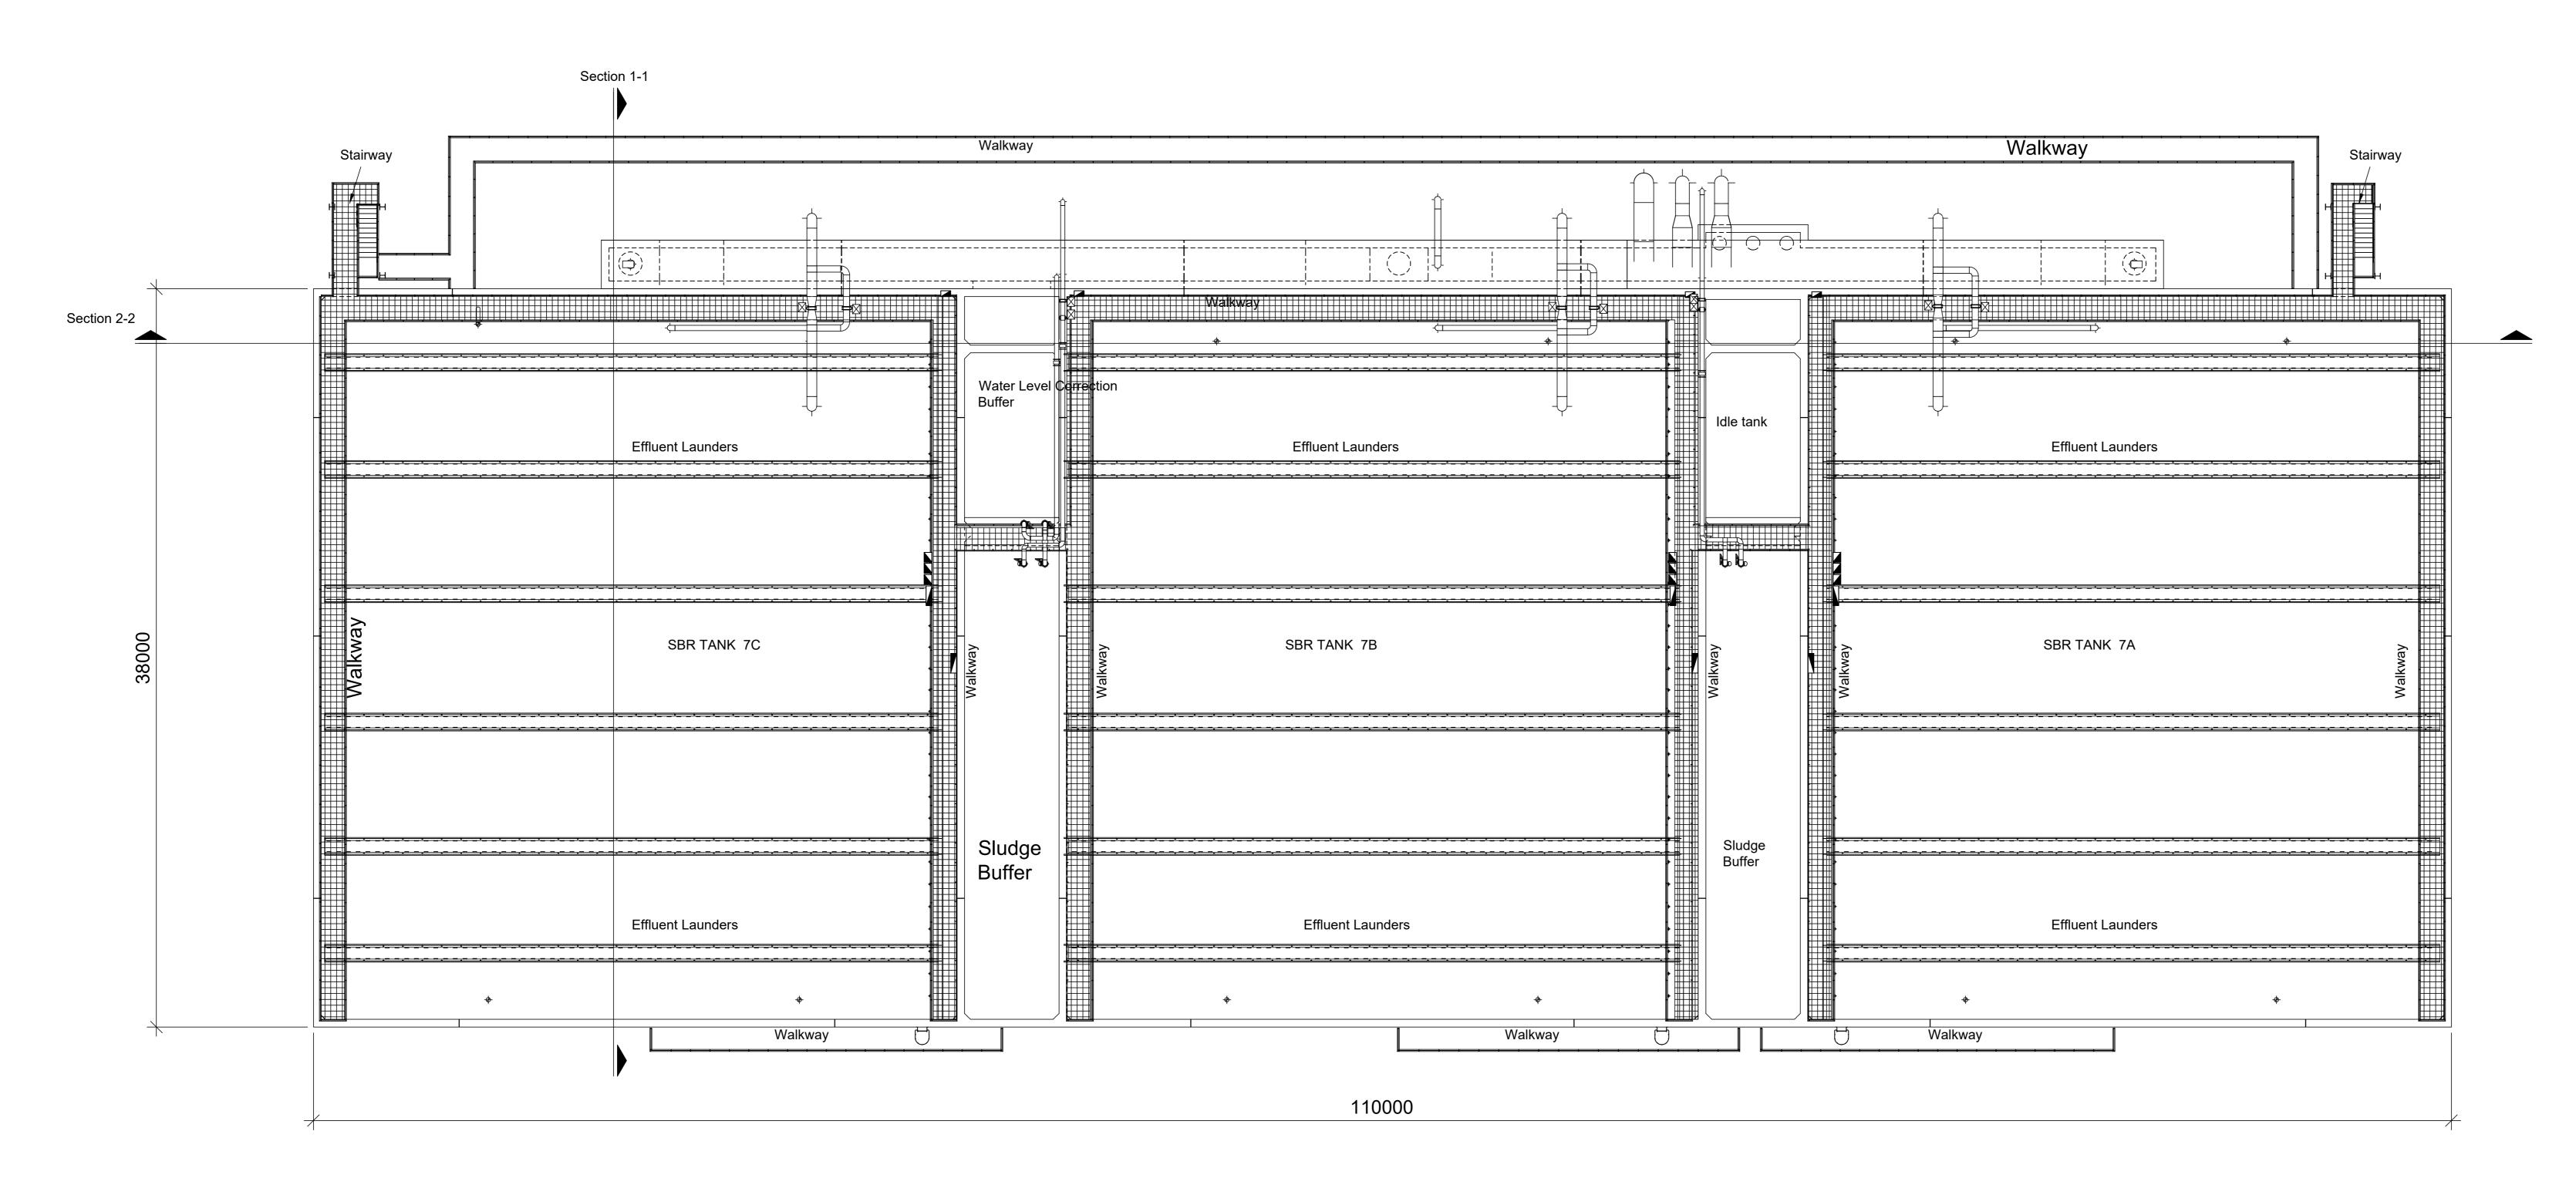

All levels are in metres and relate to O.S. Datum MALIN.

 This drawing is reproduced from digital maps:
 O.S. MAPS - Scale 1:2,500
 O.S. MAPS - Scale 1:1,000
 Discovery Series - Scale 1:50,000

3. All Maps are referenced to IRISH NATIONAL GRID (I.T.M.)

4. Reproduced from the Ordnance Survey Of Ireland by Permission of the Government. License No. 3-3-34.



G.A. PLAN OF CAPACITY EXPANSION @ 24.400m AMD Scale 1:150

Discrete Drawn: Checked: Approved: Description:

Client:

Client:

Client:

Client:

Client:

Colvill House 24-26 Talbot St Int:+353-1-707 2828 email:info@water.ie Web:www.water.ie

Scheme:
RINGSEND WASTEWATER TREATMENT PLANT UPGRADE PROJECT

Component:
RINGSEND WASTEWATER TREATMENT PLANT UPGRADE PROJECT

Component:
RINGSEND WASTEWATER TREATMENT PLANT

TJ O'Connor & Associates Corrig House Corrig Road, Sandyford Email:tijoc@io.lie Web:www.tjoc.ie

J. B. Barry and Partners

Classon House Dundrum Business Park Web: www.tjoc.ie

J. B. Barry and Partners

Classon House Dundrum Business Park Web: www.jbbarry.ie Web: www.jbbarry.ie Web: www.jbbarry.ie

Royal HaskoningDHV

PO Box 1132
3800 BC Amersfoort Tel:+31-88-3482000 email:info@jbb